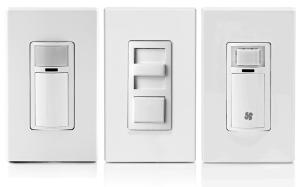

### Then add lighting controls and sensors:

Whether it's a dimmer, a motion sensor, or a smart dimmer, Leviton has scalable options for every application.