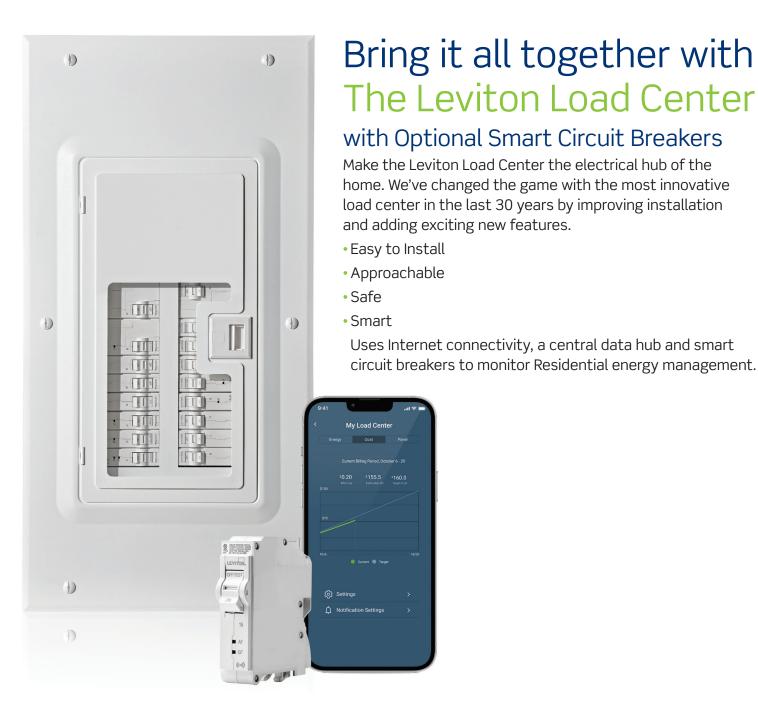

- Start with basic wiring devices
- Add lighting controls and sensors
- Make it smarter; stay connected in an increasingly tech driven world
- Bring it all together with the Leviton Load Center