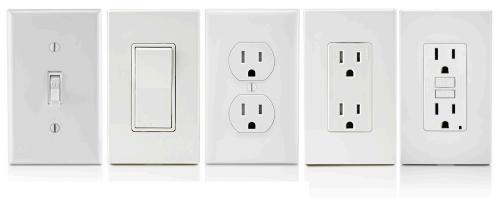

## Start with the Basics:

Select from standard or Decora® Switches and Outlets as well as GFCIs and AFCIs for safety. Add coordinating Wallplates to finish the job for a polished appearance.

Provide the fastest charging with the right USB technology.