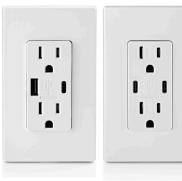

## Start with the Basics:

Select from standard or Decora® Switches and Outlets as well as GFCIs and AFCIs for safety. Add coordinating Wallplates to finish the job for a polished appearance.

Provide the fastest charging with the right USB technology.