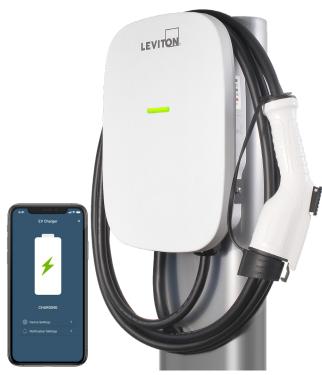

r, smarter and more convenient living:

- Start with basic wiring devices
- Add lighting controls and sensors
- Make it smarter; stay connected in an increasingly tech driven world
- Bring it all together with the Leviton Load Center

## Start with the Basics:



Select from standard or Decora® Switches and Outlets as well as GFCIs and AFCIs for safety. Add coordinating Wallplates to finish the job for a polished appearance.



Provide the fastest charging with the right USB technology.



### Then add lighting controls and sensors:

Whether it's a dimmer, a motion sensor, or a smart dimmer, Leviton has scalable options for every application.



### Make it Smarter

• Award winning Decora Smart®. Simple to install, and even easier to use

• Designed, engineered and supported in the USA





# Residential EV Chargers

Fast, reliable charging from the brand you trust.



# Stay connected in an increasingly tech driven world

Unparalleled selection of structured wiring, networking, audio, video, and telephone solutions, down to the jacks.







#### Leviton Manufacturing Co., Inc.

Tech Line: 1-800-824-3005

Mon-Fri 8am-10pm EST, Saturday 9am-7pm EST, Sunday 9am-5pm EST For 24/7 product support visit **www.leviton.com/support** 

### Visit our Website at: www.leviton.com/builders

 $\hbox{@ 2023}$  Leviton Manufacturing Co., Inc. All rights reserved. All trademarks are the property of their respective owners.