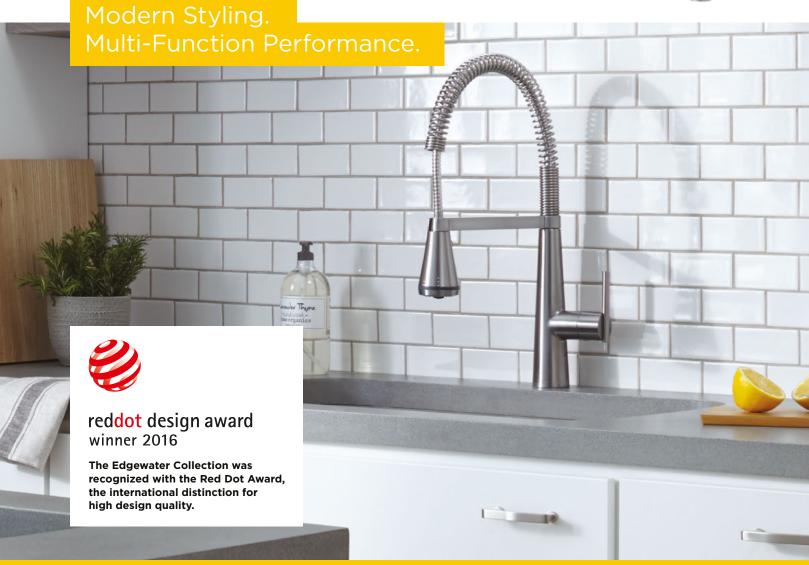

## SelectFlo Patented Spray Technology

Ordinary food preparation and clean-up are a breeze, thanks to the American Standard exclusive SelectFlo patented spray technology. Users can efficiently manage any kitchen sink task by simply toggling down into spray mode and rotating the dial to select the desired spray pattern. These striking kitchen faucets put even the most demanding home chefs in full control.