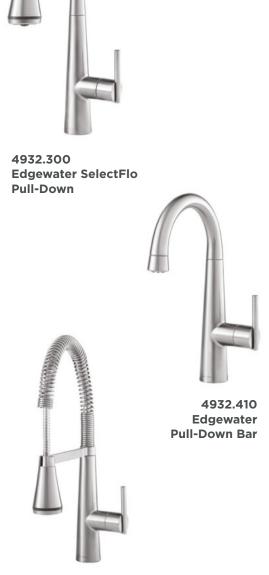

## Edgewater™ SelectFlo® Kitchen Faucet Collection

An intriguing blend of sleek, geometric styling and impressive functionality, the Edgewater pull-down kitchen faucets feature an intuitive multi-function sprayer that allows the user to efficiently manage common kitchen tasks. By offering four spray patterns, plus a pause feature, these faucets provide a level of functionality nearly unmatched in the market.

## Edgewater™ SelectFlo® Kitchen Faucets

## SelectFlo Patented Spray Technology

Ordinary food preparation and clean-up are a breeze, thanks to the American Standard exclusive SelectFlo patented spray technology. Users can efficiently manage any kitchen sink task by simply toggling down into spray mode and rotating the dial to select the desired spray pattern. These striking kitchen faucets put even the most demanding home chefs in full control.

The Edgewater pull-down and semi-pro kitchen faucets offer the following useful spray patterns:

4932.350 Edgewater SelectFlo Semi-Professional

©2016 AS America, Inc. SAC16E214

PART OF LIXIL