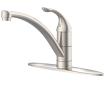

PULL-OUT, 1.75 gpm

G0040266

SINGLE HANDLE LOW FLOW, 1.5 gpm

G0040266SS G0040040LF

SINGLE HANDLE, 1.75 gpm aeration/2.2 gpm spray

G0040012

G0040012SS

G0040015

G0040015SS

G0040010

G0040010SS

TWO HANDLE, 1.75 gpm aeration/2.2 gpm spray

G0040168SS

**VIPER FINISHES** 

Steel

**GERBER**