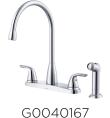

G0040015SS

G0040010

G0040010SS

TWO HANDLE, 1.75 gpm aeration/2.2 gpm spray

G0040168SS

**VIPER FINISHES** 

Steel

**GERBER**