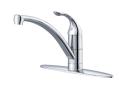

PULL-OUT, 1.75 gpm

G0040266

SINGLE HANDLE LOW FLOW, 1.5 gpm

G0040266SS G0040040LF

SINGLE HANDLE, 1.75 gpm aeration/2.2 gpm spray

G0040012

G0040012SS

G0040015

G0040015SS

G0040010

G0040010SS

TWO HANDLE, 1.75 gpm aeration/2.2 gpm spray

G0040168SS

**VIPER FINISHES** 

Steel

**GERBER**