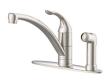

PULL-OUT, 1.75 gpm

G0040266

SINGLE HANDLE LOW FLOW, 1.5 gpm

G0040266SS G0040040LF

SINGLE HANDLE, 1.75 gpm aeration/2.2 gpm spray

G0040012

G0040012SS

G0040015

G0040015SS

G0040010

G0040010SS

TWO HANDLE, 1.75 gpm aeration/2.2 gpm spray

G0040168SS

**VIPER FINISHES** 

Steel

**GERBER**