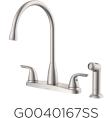

G0040015SS

G0040010

G0040010SS

TWO HANDLE, 1.75 gpm aeration/2.2 gpm spray

G0040168SS

**VIPER FINISHES** 

Steel

**GERBER**