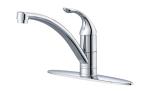

PULL-OUT, 1.75 gpm

G0040266

SINGLE HANDLE LOW FLOW, 1.5 gpm

G0040266SS G0040040LF

SINGLE HANDLE, 1.75 gpm aeration/2.2 gpm spray

G0040012

G0040012SS

G0040015