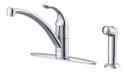

G0040015SS

G0040010

G0040010SS

TWO HANDLE, 1.75 gpm aeration/2.2 gpm spray

G0040168SS

**VIPER FINISHES** 

Steel

**GERBER**