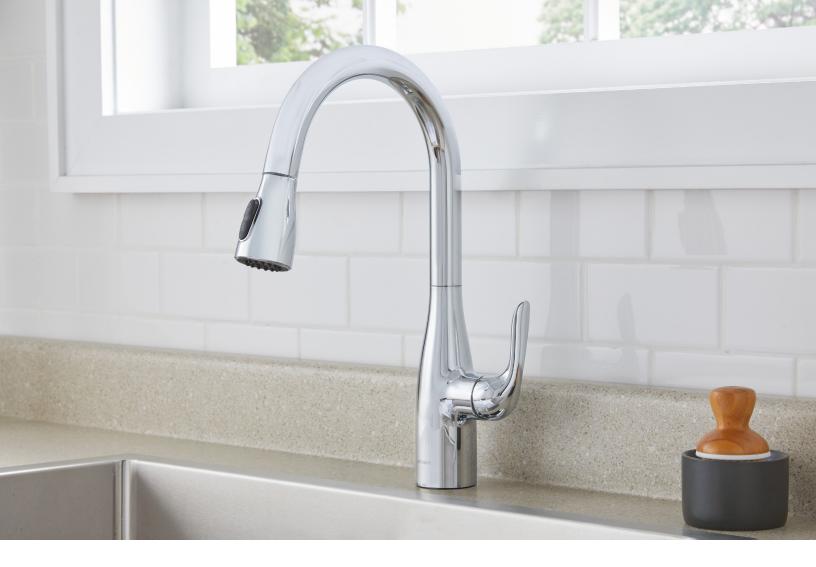

## VIPER™ KITCHEN COLLECTION

## Simply Stylish, Superbly Engineered

- Highlighted by its gracefully charming curves, the Viper kitchen collection offers quality construction and dependable performance at an extraordinary value
- Ceramic disc cartridges provide both smooth operation and drip-free performance
- Choose from single or two handle faucets with high-arc or standard spout designs in either Chrome or Stainless Steel finishes
- Pull-down models feature SnapBack® Retraction with Grip Lock® weight to draw sprayhead smoothly back into place
- Pull-out and pull-down dual-function sprayheads, and side spray deliver powerful water surge for heavy-duty rinsing and cleaning

## Simply Stylish, Superbly Engineered

The Viper™ kitchen faucet collection combines dependable function with sleek appeal that complements any kitchen design. With drip-free ceramic disc cartridges and durable construction, Viper kitchen faucets deliver worry-free performance at an extraordinary value. Available in either Chrome or Stainless Steel finishes, choose from standard or high-arc spout configurations in single or two handle styles with either side spray, or pull-down or pull-out dual-function sprayhead options. Also a great option for bar and utility sinks, Viper kitchen faucets are made to install quickly and securely for long-lasting, reliable operation.