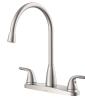

PULL-OUT, 1.75 gpm

G0040266

SINGLE HANDLE LOW FLOW, 1.5 gpm

G0040266SS G0040040LF

SINGLE HANDLE, 1.75 gpm aeration/2.2 gpm spray

G0040012

G0040012SS

G0040015