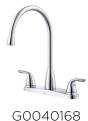

G0040015SS

G0040010

G0040010SS

TWO HANDLE, 1.75 gpm aeration/2.2 gpm spray

G0040168SS

**VIPER FINISHES** 

Steel

**GERBER**