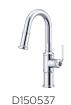

### PULL-DOWN, 1.75 apm

PULL-DOWN PREP, 1.75 gpm

PRE-RINSE, 1.75 gpm

D455237SS

PULL-DOWN BRIDGE, 1.75 gpm

POT FILLER, 2.2 gpm

D205037

D205037BB