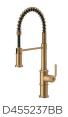

### PULL-DOWN, 1.75 apm

PULL-DOWN PREP, 1.75 gpm

PRE-RINSE, 1.75 gpm

D455237SS

PULL-DOWN BRIDGE, 1.75 gpm

POT FILLER, 2.2 gpm

D205037

D205037BB