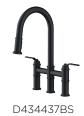

### PULL-DOWN, 1.75 apm

PULL-DOWN PREP, 1.75 gpm

PRE-RINSE, 1.75 gpm

D455237SS

PULL-DOWN BRIDGE, 1.75 gpm

POT FILLER, 2.2 gpm

D205037

D205037BB