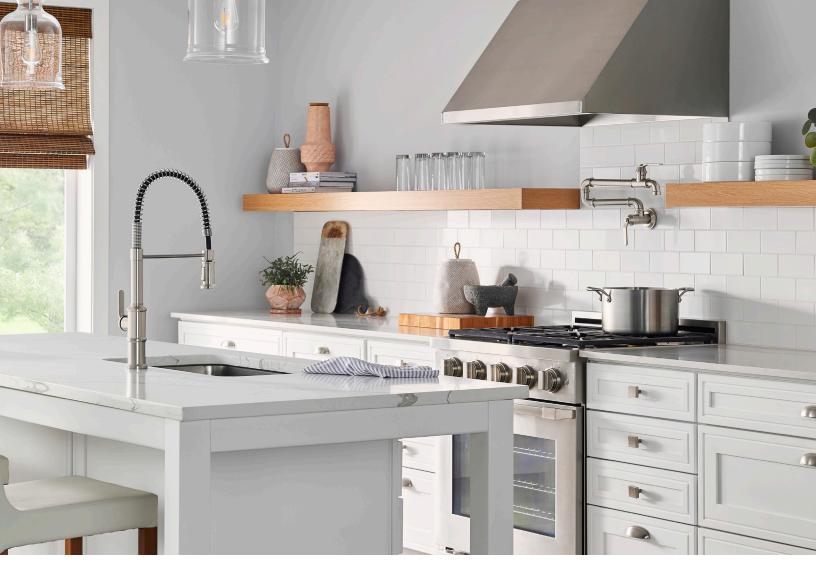

#### **Industrial Chic**

- Sophisticated style coupled with distinct industrial details
- Pull-down, pre-rinse, pull-down prep, pull-down bridge faucets, as well as a pot filler
- Faucets with pull-down functionality feature SnapBack® retraction system with easily adjustable Grip Lock® weight
- Durable ceramic disc valves for drip-free performance

#### Industrial Chic

The rustic yet polished vibe of the Kinzie collection draws inspiration from vintage-era plumbing forms with a touch of modern style. The collection spans many product options for a complete look including, pre-rinse, pulldown, pull-down prep, and pull-down bridge faucets, as well as a wall-mounted pot filler. Kinzie brings a sense of urban loft living to any kitchen, while also complementing contemporary, modern, and farmhouse spaces.