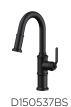

### PULL-DOWN, 1.75 apm

PULL-DOWN PREP, 1.75 gpm

PRE-RINSE, 1.75 gpm

D455237SS

PULL-DOWN BRIDGE, 1.75 gpm

POT FILLER, 2.2 gpm

D205037

D205037BB