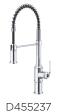

### PULL-DOWN, 1.75 apm

PULL-DOWN PREP, 1.75 gpm

PRE-RINSE, 1.75 gpm

D455237SS

PULL-DOWN BRIDGE, 1.75 gpm

POT FILLER, 2.2 gpm

D205037

D205037BB