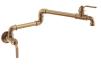

### PULL-DOWN, 1.75 apm

PULL-DOWN PREP, 1.75 gpm

PRE-RINSE, 1.75 gpm

D455237SS

PULL-DOWN BRIDGE, 1.75 gpm

POT FILLER, 2.2 gpm

D205037

D205037BB