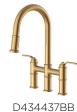

### PULL-DOWN, 1.75 apm

PULL-DOWN PREP, 1.75 gpm

PRE-RINSE, 1.75 gpm

D455237SS

PULL-DOWN BRIDGE, 1.75 gpm

POT FILLER, 2.2 gpm

D205037

D205037BB