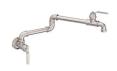

### PULL-DOWN, 1.75 apm

PULL-DOWN PREP, 1.75 gpm

PRE-RINSE, 1.75 gpm

D455237SS

PULL-DOWN BRIDGE, 1.75 gpm

POT FILLER, 2.2 gpm

D205037

D205037BB