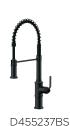

### PULL-DOWN, 1.75 apm

PULL-DOWN PREP, 1.75 gpm

PRE-RINSE, 1.75 gpm

D455237SS

PULL-DOWN BRIDGE, 1.75 gpm

POT FILLER, 2.2 gpm

D205037

D205037BB