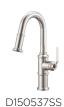

### PULL-DOWN, 1.75 apm

PULL-DOWN PREP, 1.75 gpm

PRE-RINSE, 1.75 gpm

D455237SS

PULL-DOWN BRIDGE, 1.75 gpm

POT FILLER, 2.2 gpm

D205037

D205037BB