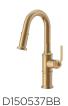

### PULL-DOWN, 1.75 apm

PULL-DOWN PREP, 1.75 gpm

PRE-RINSE, 1.75 gpm

D455237SS

PULL-DOWN BRIDGE, 1.75 gpm

POT FILLER, 2.2 gpm

D205037

D205037BB