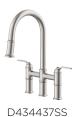

### PULL-DOWN, 1.75 apm

PULL-DOWN PREP, 1.75 gpm

PRE-RINSE, 1.75 gpm

D455237SS

PULL-DOWN BRIDGE, 1.75 gpm

POT FILLER, 2.2 gpm

D205037

D205037BB