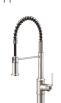

### PULL-DOWN, 1.75 apm

PULL-DOWN PREP, 1.75 gpm

PRE-RINSE, 1.75 gpm

D455237SS

PULL-DOWN BRIDGE, 1.75 gpm

POT FILLER, 2.2 gpm

D205037

D205037BB