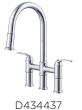

### PULL-DOWN, 1.75 apm

PULL-DOWN PREP, 1.75 gpm

PRE-RINSE, 1.75 gpm

D455237SS

PULL-DOWN BRIDGE, 1.75 gpm

POT FILLER, 2.2 gpm

D205037

D205037BB