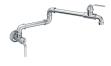

### PULL-DOWN, 1.75 apm

PULL-DOWN PREP, 1.75 gpm

PRE-RINSE, 1.75 gpm

D455237SS

PULL-DOWN BRIDGE, 1.75 gpm

POT FILLER, 2.2 gpm

D205037

D205037BB