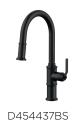

### PULL-DOWN, 1.75 apm

PULL-DOWN PREP, 1.75 gpm

PRE-RINSE, 1.75 gpm

D455237SS

PULL-DOWN BRIDGE, 1.75 gpm

POT FILLER, 2.2 gpm

D205037

D205037BB