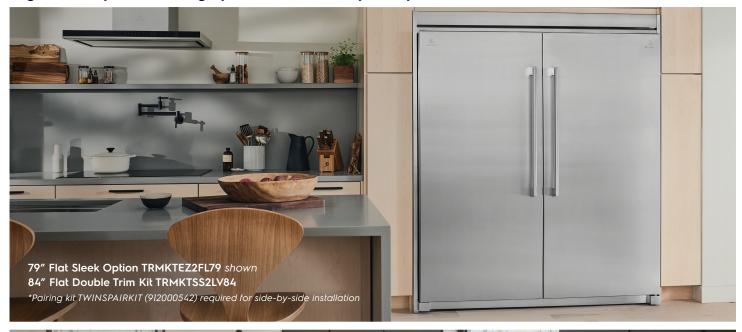

#### 79" TRMKTSS2FL79- Flat

Recommended cutout size Height: 79" +/- 0.06" Width: 66.25" +/- 0.032" Depth: 25.25" minimum

#### 84" TRMKTSS2LV84 Louvered

Recommended cutout size: Height: 83.75" +/- 0.06" Width: 71.5" +/- 0.032" Depth: 24 " minimum