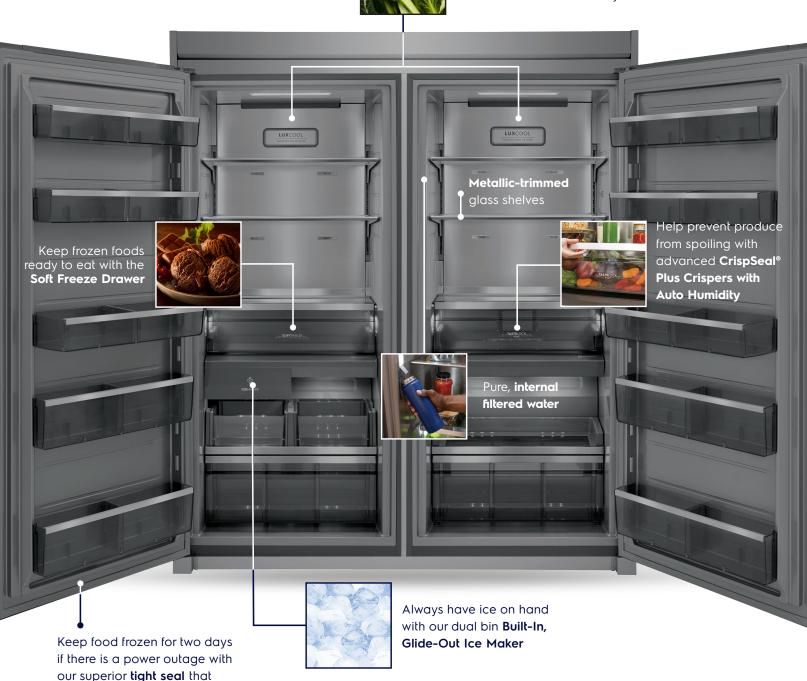

PureAire Ultra II™ Air Filter: ELPAULTRA2

PureAir Produce Keeper™ Refill: ELPAPKRF

PureAdvantage™ Water and Ice Refrigerator PWF-1™ Filter: EPPWFU01

Door Reversal Kit: Customize the door swing opening to fit your kitchen layout.

TTDRRVFRKIT: Single-Door Refrigerator TTDRRVFFKIT: Single-Door Freezer