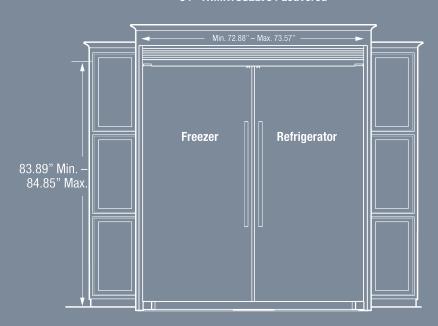

#### 84" TRMKTSS2LV84 Louvered

Recommended cutout size: Height: 83.75" +/- 0.06" Width: 71.5" +/- 0.032" Depth: 24 " minimum