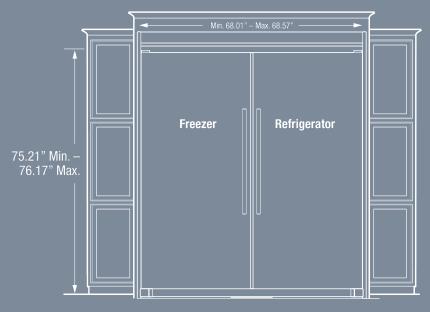

#### 79" TRMKTSS2FL79- Flat

Recommended cutout size Height: 79" +/- 0.06" Width: 66.25" +/- 0.032" Depth: 25.25" minimum