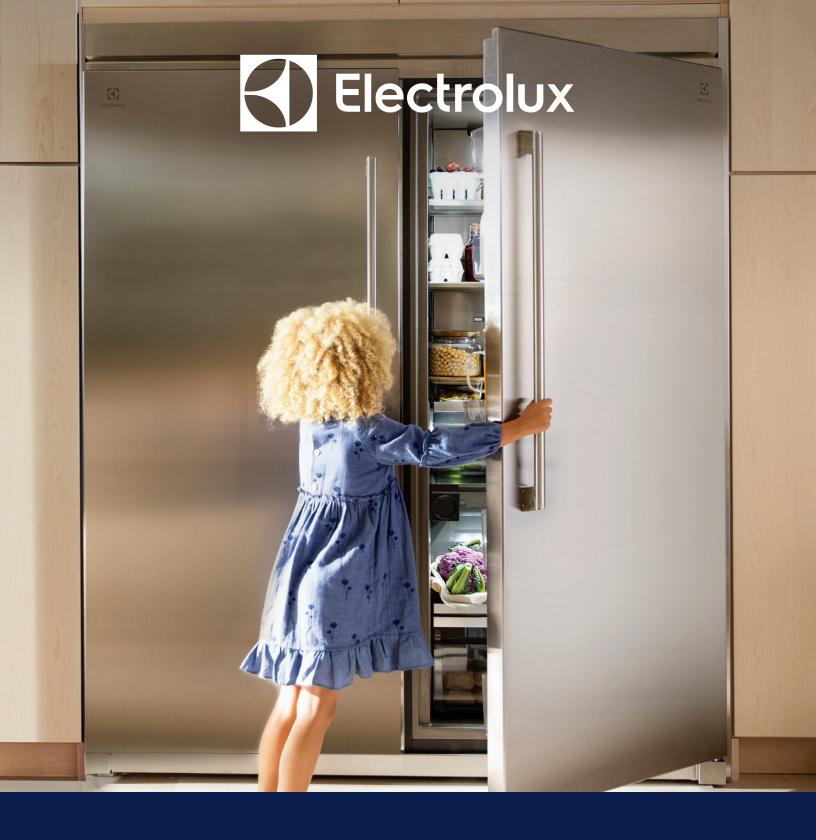

# For taste as nature intended. For better living.

The Single-Door Refrigerator & Freezer
E133AR80WS | E133AF80WS

locks in cold air

Make a statement with the beautiful design of the Electrolux Single Door Refrigerator and Freezer designed to inspire culinary creativity.

### Pair together or apart

Designed with flexibility in mind, our single-door refrigerators and freezers can be installed together\* so you can design your kitchen exactly how you want.

Additional options to add finishing touches to help make your kitchen your own.