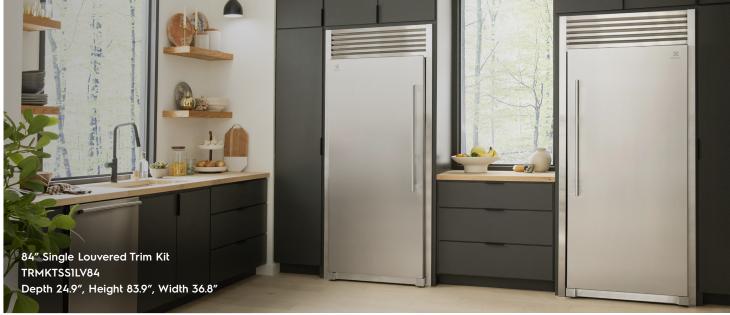

### Pair together or apart

Designed with flexibility in mind, our single-door refrigerators and freezers can be installed together\* so you can design your kitchen exactly how you want.

Additional options to add finishing touches to help make your kitchen your own.

#### 84" TRMKTSS2LV84 Louvered

Recommended cutout size: Height: 83.75" +/- 0.06" Width: 71.5" +/- 0.032" Depth: 24 " minimum